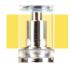

**Do not** overfill or allow oil to enter the center way.

2. Immediately after filling, screw on the mouthpiece until it is fully sealed.

Failure to insert the mouthpiece immediately may cause leakage.