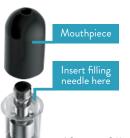

## Filling Instructions

Insert a blunt tipped needle into the space between the airway and the outer wall of the cartridge.

Cartridge must be **upright** when filling the reservoir with 0.3ml or 0.5ml of oil

**Do not** overfill or allow oil to enter the center way.

2. Immediately after filling, screw on the mouthpiece until it is fully sealed.

Failure to insert the mouthpiece immediately may cause leakage.