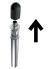

## Filling Instructions

Insert a blunt tipped needle into the space between the airway and the outer wall of the cartridge.

Cartridge must be **upright** when filling the reservoir with 0.3ml or 0.5ml of oil

**Do not** overfill or allow oil to enter the center way.

2. Immediately after filling, screw on the mouthpiece until it is fully sealed.

Failure to insert the mouthpiece immediately may cause leakage.